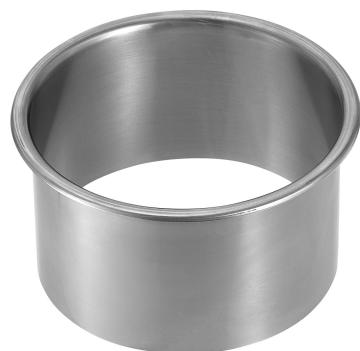

## **Large Circular Countertop Waste Chute**

Product Code: WWE-1000A

## **Stainless Steel Large Circular Countertop Waste Chute**

Product Code WWE-1000A

- Large diameter countertop or vanity top waste chute.
- Stainless steel with a polished finish on exposed surface.
- We can also supply a 143mm inside diameter waste chute.

## Size

- 204mm inside diameter.
- 229mm overall diameter with flange.
- 119mm high.