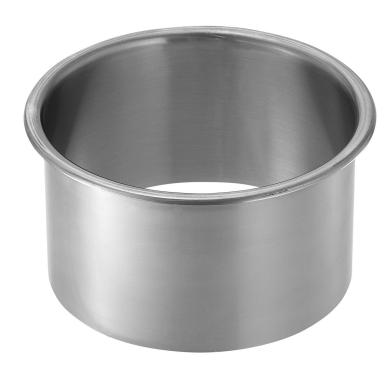

## **Large Circular Countertop Waste Chute**

Product Code: WWE-1000A

## **Stainless Steel Large Circular Countertop Waste Chute**

Product Code WWE-1000A

- Large diameter countertop or vanity top waste chute.
- Stainless steel with a polished finish on exposed surface.
- We can also supply a 143mm inside diameter waste chute.

## Size

- 204mm inside diameter.
- 229mm overall diameter with flange.
- 119mm high.