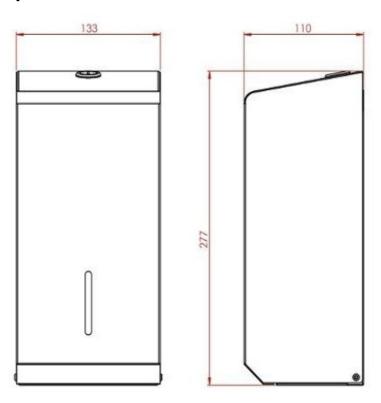

Washware Essentials

Kestrel Court Harbour Road Portishead Bristol BS20 7AN

Phone: 01275 400456

Web: https://www.washwareessentials.co.uk Email: enquiries@washwareessentials.co.uk

## **Graphite Grey Multi Flat Toilet Tissue Dispenser**





Product Code: J-PL50GG

## **Graphite Grey Multi Flat Toilet Tissue Dispenser**

Product code J-PL50GG

- Surface mounted multi flat toilet tissue dispenser.
- Stainless steel with a graphite grey powder coated finish.
- Lockable hinged cover.
- Viewing slot.
- For use with single or double fold bulk pack multi flat toilet tissue.
- Weight 1.3kg.

## Size

- 133mm wide.
- 110mm front to back.
- 277mm high.

## Delivery

• From stock usually 3 to 5 working days.

\*\*All pictures shown are for illustration purpose only and may be subject to change without notice. Actual product may vary due to product enhancement.

All dimensions shown are for guidance only and may be subject to change or alteration without notice. All items manufactured or purchased separately from a third party to fit o