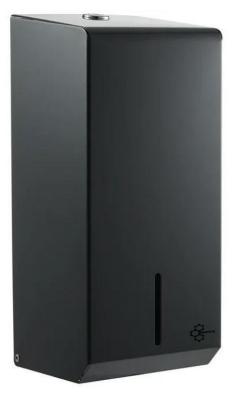

## **Graphite Grey Multi Flat Toilet Tissue Dispenser**

Product Code: J-PL50GG

## **Graphite Grey Multi Flat Toilet Tissue Dispenser**

Product code J-PL50GG

- Surface mounted multi flat toilet tissue dispenser.
- Stainless steel with a graphite grey powder coated finish.
- Lockable hinged cover.
- Viewing slot.
- For use with single or double fold bulk pack multi flat toilet tissue.
- Weight 1.3kg.