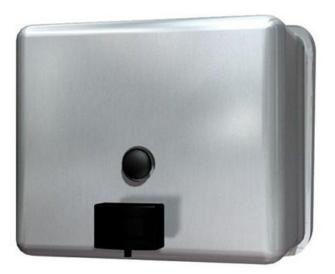

# 1.4 Litre Stainless Steel Soap Dispenser

Product Code: WA9343

## Product Code WA9343

- Surface mounted liquid soap dispenser.
- Rounded corners and edges.
- Tamper resistant refill window.
- Pump action soap valve.
- 1.4 litre capacity.
- Hinged lockable top for easy filling.
- Concealed wall fixing bracket.

#### Sizes

- 184mm wide.
- 70mm front to back.
- 165mm high.