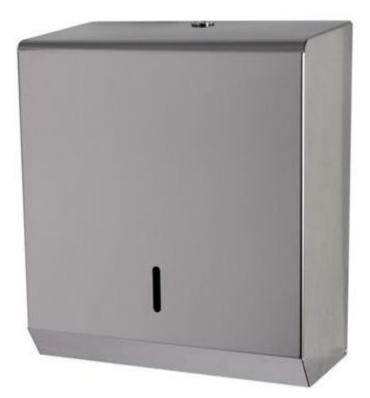

## Polished Stainless Steel Paper Towel Dispenser

## Product Code J-PL31

- Stainless steel polished paper towel dispenser.
- Stainless steel highly polished finish body.
- Powder coated steel backplate and towel opening area to eliminate possibility of sharp edges.
- Designed to hold 400 C fold or 525 multi fold paper towels (approx.).
- Front level indicator.
- Hinged filling lid with lock.
- UK manufactured.