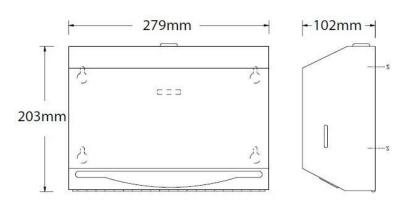

# **Stainless Steel Small Paper Towel Dispenser**





Product Code: PTD-S

### **Stainless Steel Small Paper Hand Towel Dispenser**

## Product Code PTD-S

- Stainless steel small paper towel dispenser.
- Stainless steel with satin finish.
- Capacity 200 C fold or 275 multi fold paper towels.
- Ideal for low usage areas, or areas with limited space.
- Rolled edge on dispensing slot for safety.
- Visible level indicators on both sides.
- Fully hinged filling lid with lock.

#### Size

- 279mm wide.
- 102mm front to back.
- 203mm high.

#### Delivery

• From stock usually 1 to 3 working days.

\*\*All pictures shown are for illustration purpose only and may be subject to change without notice. Actual product may vary due to product enhancement. All dimensions shown are for guidance only and may be subject to change or alteration without notic