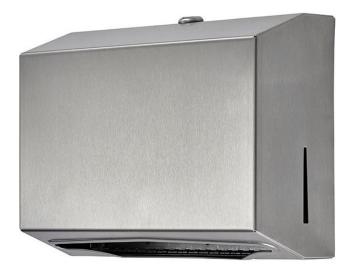

# **Stainless Steel Small Paper Towel Dispenser**

Product Code: PTD-S

### **Stainless Steel Small Paper Hand Towel Dispenser**

## Product Code PTD-S

- Stainless steel small paper towel dispenser.
- Stainless steel with satin finish.
- Capacity 200 C fold or 275 multi fold paper towels.
- Ideal for low usage areas, or areas with limited space.
- Rolled edge on dispensing slot for safety.
- Visible level indicators on both sides.
- Fully hinged filling lid with lock.