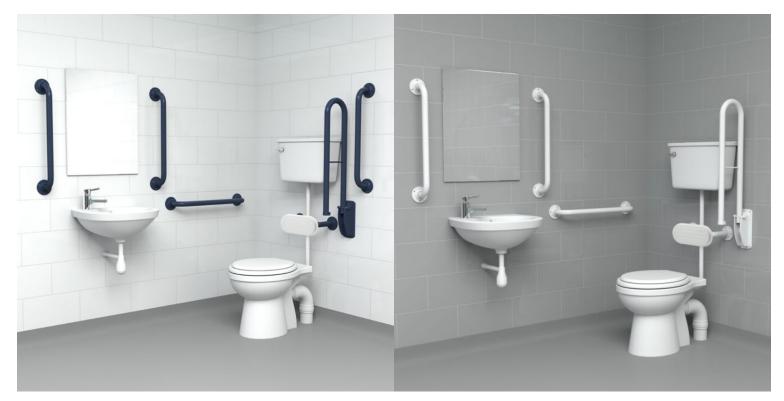

## Doc M Grab Rail Pack For Corner Layout

### Product Code CPACK

- Stainless steel 35mm diameter grab rails.
- Fixed flange with 3 fixing holes.
- White or Blue polyester coated, or polished to a mirror or sateen finish.
- Other RAL colours available, please contact us for prices.
- Available with 3, 4 or 5 x 600mm long grab rails.
- Can be supplied with matching covers to conceal the fixing flanges.

#### Includes

- 1 x 760mm long hinged double rail support arm.
- 1 x 400mm wide by 240mm deep backrest bar.
- 1 x Backrest pad (blue with blue bars, white with all the others).
- 3,4, or 5 x 600mm long grab rails.

### **Options**

- Mirror or sateen polished finish, white or blue polyester coated finish.
- Covers to conceal the fixing flanges. Will match the colour or finish of the rails.
- For variations on the above, special colours etc please contact us for prices.