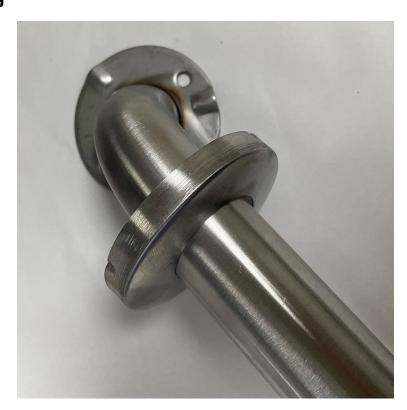

## Stainless Steel Grab Rail 305mm

Product Code WA3801-12

- Stainless steel straight grab rail.
- · Satin finish.
- 35mm diameter.
- 305mm long.
- Stainless steel flanges with 2 fixing holes.
- Snap on flange covers to conceal fixing screws.