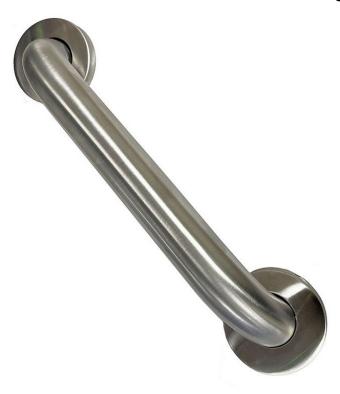

## Stainless Steel Grab Rail 305mm Long

Product Code: WA3801-12

## Stainless Steel Grab Rail 305mm

Product Code WA3801-12

- Stainless steel straight grab rail.
- · Satin finish.
- 35mm diameter.
- 305mm long.
- Stainless steel flanges with 2 fixing holes.
- Snap on flange covers to conceal fixing screws.