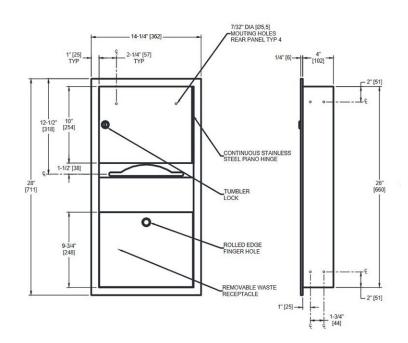

## Size

• Size

711mm high. 362mm wide.

Recess Size Required

673mm high 324mm wide