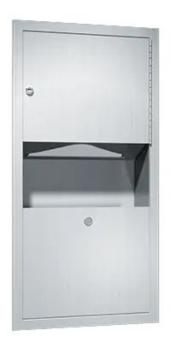

## **Small Recessed Towel Dispenser Waste Bin**

Product Code: CU-2R

## **Small Recessed Towel Dispenser And Waste Bin**

Product Code CU-2R

- Stainless steel small recessed paper towel dispenser and waste bin.
- · Satin finish on all exposed surfaces.
- Capacity 475 multifold or 350 C fold towels.
- Waste bin with 7.6 litre capacity.
- Towel dispensing slot is fully deburred for finger safety and ease of use.
- Fully hinged lockable paper towel filling door.
- Removable waste container with fully hemmed edges.