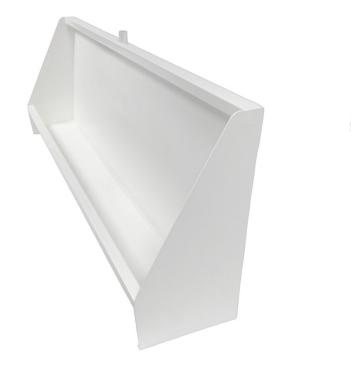

## **Stainless Steel Coloured Urinal Trough**

Product Code: C-UWH

## **Coloured Urinal Troughs**

## Product code C-UWH

Stainless steel coloured urinal troughs. Colour coated finish available in white, blue, black, and red, other colours available on request. Available to order online in six standard sizes and are supplied with

- White, blue, red, or black stainless steel urinal troughs.
- Finished ends suitable for fixing against side wall or leaving exposed
- Vandal resistant sparge pipe flushing system.
- Top entry connection and an exposed stainless steel auto cistern and stainless steel downpipe.
- Left or right hand 38mm (1.5") waste fitting.
- 1.2mm thick stainless steel for extra vandal resistance and durability.
- \*PLEASE NOTE THIS IS A NEW MODEL DIFFERENT TO PREVIOUSLY SUPPLIED MODELS\*