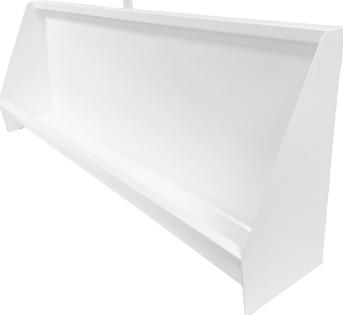

## **Stainless Steel Coloured Urinal Trough**

Product Code: C-UWH

## **Coloured Urinal Troughs**

## Product code C-UWH

Stainless steel coloured urinal troughs. Colour coated finish available in white, blue, black, and red, other colours available on request. Available to order online in six standard sizes and are supplied with

- White, blue, red, or black stainless steel urinal troughs.
- Finished ends suitable for fixing against side wall or leaving exposed
- Vandal resistant sparge pipe flushing system.
- Top entry connection and an exposed stainless steel auto cistern and stainless steel downpipe.
- Left or right hand 38mm (1.5") waste fitting.
- 1.2mm thick stainless steel for extra vandal resistance and durability.
- \*PLEASE NOTE THIS IS A NEW MODEL DIFFERENT TO PREVIOUSLY SUPPLIED MODELS\*