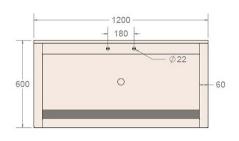

## Size

- 1200mm wide.
- 600mm front to back.
- 900mm high.
- 1080 x 445 x 400mm deep sink bowl.