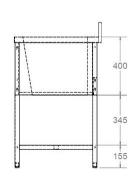

## 1200 x 600 Stainless Steel Utility Sink

Product Code SSP-US-1200

- Stainless utility sink bowl and frame.
- Robust 1.2mm thick stainless steel construction.
- 1080 x 445 x 400mm deep sink bowl.
- Mounted on stainless steel frame with shelf.
- Complete with 38mm waste with plug.
- Taps available as an optional extra.

## Size

- 1200mm wide.
- 600mm front to back.
- 900mm high.
- 1080 x 445 x 400mm deep sink bowl.