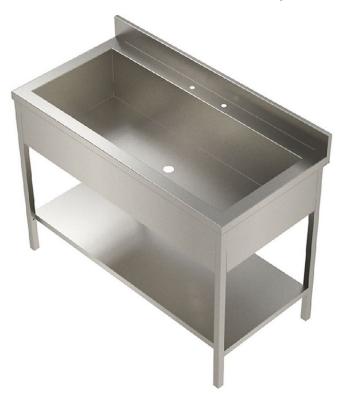

## 1200 x 600 Stainless Steel Utility Sink

Product Code: SSP-US-1200

## 1200 x 600 Stainless Steel Utility Sink

Product Code SSP-US-1200

- Stainless utility sink bowl and frame.
- Robust 1.2mm thick stainless steel construction.
- 1080 x 445 x 400mm deep sink bowl.
- Mounted on stainless steel frame with shelf.
- Complete with 38mm waste with plug.
- Taps available as an optional extra.

## Size

- 1200mm wide.
- 600mm front to back.
- 900mm high.
- 1080 x 445 x 400mm deep sink bowl.