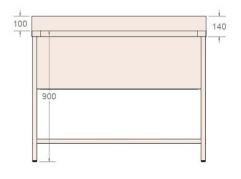

## Size

- 1200mm wide.
- 600mm front to back.
- 900mm high.
- 1080 x 445 x 400mm deep sink bowl.