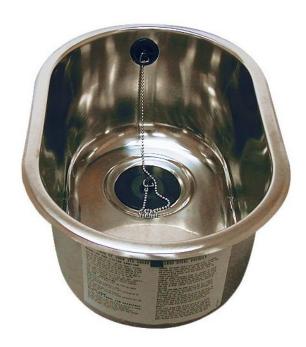

# **Self Rimming Oval Labortory Bowl**

Product Code: PLA-SOBS09SR

### **Oval Laboratory Bowl**

Product Code PLA-SOBS09SR

- 0.9mm thick, 316 grade stainless steel.
- Oval inset laboratory sink bowl.
- Good chemical and acid resistance.
- Fitted with sound deadening pads.
- Integral earth tag to BS 4190.

## <u>Size</u>

• 229mm x 356mm x 180mm.