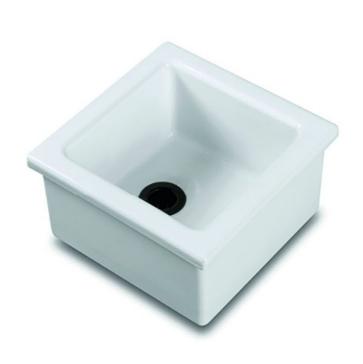

# **Washware Essentials Laboratory Sink**

Product Code: SHA-LAB2

## **Washware Essentials Laboratory Sink**

#### Product Code SHA-LAB2

- Washware Essentials Laboratory sink.
- Manufactured in white fireclay with no overflow.
- The China lab sinks are offered in 4 sizes please see Optional Extras below for details.
- Acid and alkali resistant.
- Antibacterial glazed surfaces.
- Designed to withstand heavy use.
- 1 1/2" waste outlet required.
- Please note sizes may vary slightly due to the manufacturing process.