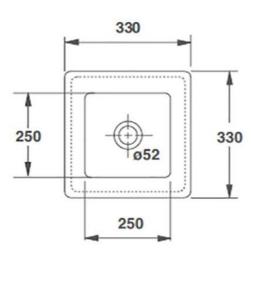

Washware Essentials

Kestrel Court Harbour Road Portishead Bristol BS20 7AN

Phone: 01275 400456

Web: https://www.washwareessentials.co.uk Email: enquiries@washwareessentials.co.uk

# **Washware Essentials Laboratory Sink**







Product Code: SHA-LAB2

## **Washware Essentials Laboratory Sink**

#### Product Code SHA-LAB2

- Washware Essentials Laboratory sink.
- Manufactured in white fireclay with no overflow.
- The China lab sinks are offered in 4 sizes please see Optional Extras below for details.
- Acid and alkali resistant.
- Antibacterial glazed surfaces.
- Designed to withstand heavy use.
- 1 1/2" waste outlet required.
- Please note sizes may vary slightly due to the manufacturing process.

## Dimensions

- Width 330mm.
- Height 180mm.
- Front to Back 330mm.

#### Delivery

• Currently 7 - 10 working days

## Optional Extras

- Vulcathene waste (unslotted).
- Vulcathene bottle trap.
- SHA-LAB1 360 x 178 x 280mm.
- SHA-LAB3 595 x 230 x 380mm.
- SHA-LAB4 460 x 200 x 365mm.

\*\*All pictures shown are for