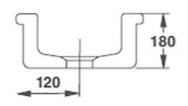

Washware Essentials

Kestrel Court Harbour Road Portishead Bristol BS20 7AN

Phone: 01275 400456

Web: https://www.washwareessentials.co.uk Email: enquiries@washwareessentials.co.uk

# **Washware Essentials Laboratory Sink**







Product Code: SHA-LAB2

## **Washware Essentials Laboratory Sink**

#### Product Code SHA-LAB2

- Washware Essentials Laboratory sink.
- Manufactured in white fireclay with no overflow.
- The China lab sinks are offered in 4 sizes please see Optional Extras below for details.
- Acid and alkali resistant.
- Antibacterial glazed surfaces.
- Designed to withstand heavy use.
- 1 1/2" waste outlet required.
- Please note sizes may vary slightly due to the manufacturing process.

## Dimensions

- Width 330mm.
- Height 180mm.
- Front to Back 330mm.

#### Delivery

• Currently 7 - 10 working days

## Optional Extras

- Vulcathene waste (unslotted).
- Vulcathene bottle trap.
- SHA-LAB1 360 x 178 x 280mm.
- SHA-LAB3 595 x 230 x 380mm.
- SHA-LAB4 460 x 200 x 365mm.

\*\*All pictures shown are for i