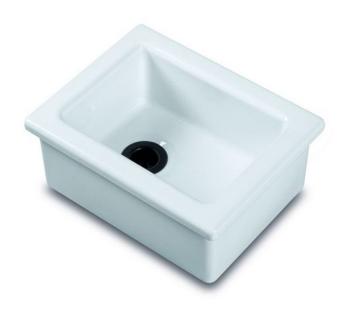

# **Washware Essentials Laboratory Sink**

Product Code: SHA-LAB1

### **Washware Essentials Laboratory Sink**

#### Product Code SHA-LAB1

- Washware Essentials Laboratory sink.
- Manufactured in white fireclay with no overflow.
- The China lab sinks are offered in 4 sizes please see Optional Extras below for details.
- Acid and alkali resistant.
- Antibacterial glazed surfaces.
- Designed to withstand heavy use.
- 1 1/2" waste outlet required.
- Please note sizes may vary slightly due to the manufacturing process.