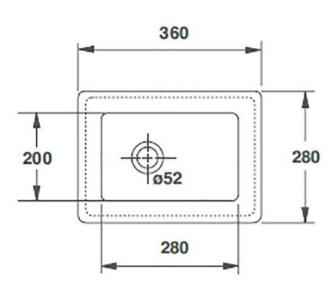

## Dimensions

- Width 360mm.
- Height 178mm.
- Front to Back 280mm.

All dimensions shown are for guidance only and may be subject to change or alteration without notice. All items manufactured or purchased separately from a third party to fit our products should be checked against the actual dimensions of the physical product before purchase. We will not be liable for third party costs and consequential loss associated with the items not fitting third party components.\*\*