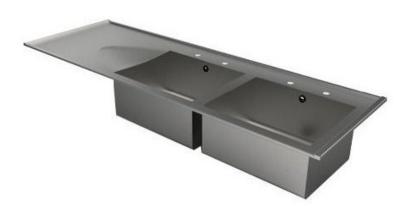

## Inset Double Bowl Single Drainer Catering Sink Top

Product Code INDBSD

- Inset stainless steel double bowl single drainer catering sink top.
- The inset catering sink is supplied as sink top only to be inset into an existing work top.
- Two 500 x 400 x 250mm deep bowls.
- Supplied with one or two tap holes per bowl.
- Complete with 38mm combined waste and overflow fittings, or option of perforated stand up strainer waste / overflows.
- Special size sink tops and bowls are available, please contact us for prices.

#### Size

- Two bowls 500 x 400 x 250mm deep.
- Lengths 1800 or 2400mm.
- Width 550mm.