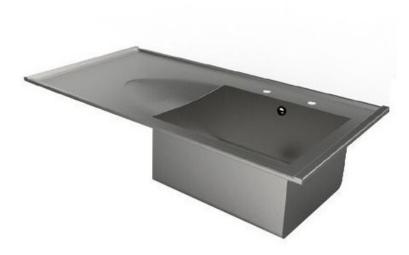

## Inset Single Bowl Single Drainer Catering Sink Top

#### Product Code INSBSD

- Inset stainless steel single bowl single drainer catering sink top.
- The inset catering sink is supplied as sink top only to be inset into an existing work top.
- One 500 x 400 x 250mm deep bowl.
- Supplied with one or two tap holes.
- Complete with 38mm combined waste and overflow fitting, or option of perforated stand up strainer waste / overflow.
- Please see separate product listing if you require a frame and shelf.
- Special size catering sink tops are available, please contact us for prices.

# Size

- Bowl 500 x 400 x 250mm deep.
- Lengths 1000mm, 1200, 1500, or 1800mm.
- Width 550mm.