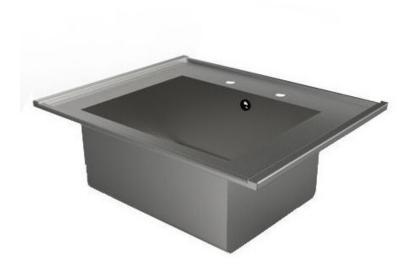

## Stainless Steel Inset Single Bowl Catering Sink Top

## Product Code INSBST

- Stainless steel single bowl inset catering sink top.
- The catering sink is supplied as sink top only to inset into a worktop.
- 35mm flange to all four sides.
- Sink bowls are supplied with one or two tap holes and 1 1/2" combined waste and overflow fitting.
- Special size sink tops are also available, please contact us for prices.

### Size

- Bowl 500 x 400 x 250mm deep.
- Length 740mm.
- Front to back 550mm.