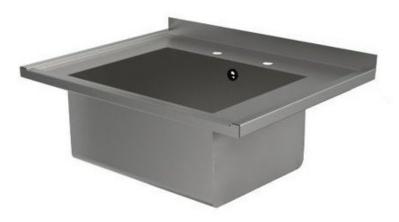

## Product Code SBST

- Stainless steel single bowl sit on catering sink top.
- The catering sink is supplied as sink top only to sit on a base unit (not supplied).
- Sink bowls are supplied with one or two tap holes and 1 1/2" combined waste and overflow fitting.
- Special size sink tops are also available, please contact us for prices.

### Size

- Bowl 500 x 400 x 250mm deep.
- Length 740mm.
- Front to back 600mm.