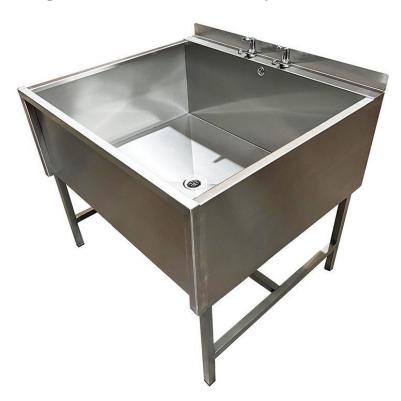

### Stainless Steel Large Utility Sink On Stand

#### Product Code US-L

- Stainless steel large utility sink bowl and frame.
- Robust 1.2mm thick stainless steel construction.
- 935 x 795 x 400mm deep sink bowl.
- Mounted on stainless steel square hollow section support frame.
- Supplied with 2 x 28mm tap holes in rear ledge.
- Complete with 38mm waste with plug.
- Taps available as an optional extra.

## Size

- 1000mm wide.
- 900mm front to back.
- 850mm high.
- 935mm x 795mm x 400mm deep sink bowl.