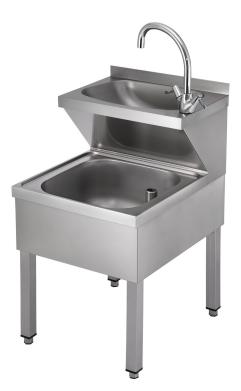

## Product Code JAN

- Stainless steel janitorial unit.
- Combined bucket sink and hand wash unit.
- Manufactured from stainless steel with a satin polish finish.
- Hygienic easy clean design.
- Complete with 2 x 38mm waste fittings (no traps).
- Complete with legs with adjustable feet.
- Removable stainless steel bucket grating.
- Lever operated swivel nozzle mono bloc mixer tap.