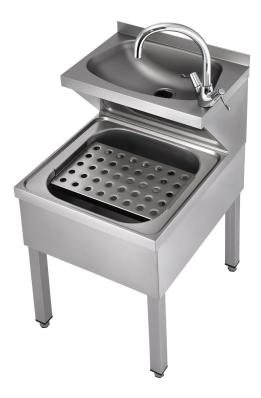

## Product Code JAN

- Stainless steel janitorial unit.
- Combined bucket sink and hand wash unit.
- Manufactured from stainless steel with a satin polish finish.
- Hygienic easy clean design.
- Complete with 2 x 38mm waste fittings (no traps).
- Complete with legs with adjustable feet.
- Removable stainless steel bucket grating.
- Lever operated swivel nozzle mono bloc mixer tap.