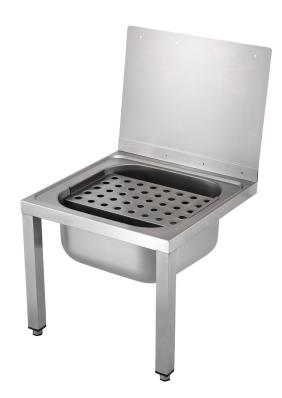

#### Product Code BSRG

- Stainless steel cleaners sink with removable bucket grating.
- · Satin finish stainless steel.
- Rear wall fixing with front support legs and adjustable feet.
- Complete with 38mm waste fitting.
- Complete with removable perforated stainless steel bucket grating.
- Stainless steel 400mm high separate splash back.
- · Wall mounted bib taps available as an option.