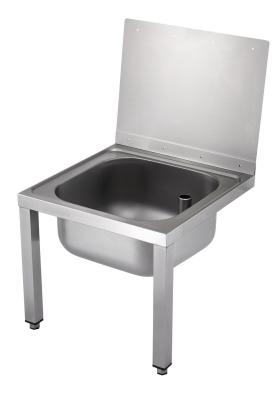

# **Cleaners Sink With Removable Grating**

Product Code: BSRG

#### Product Code BSRG

- Stainless steel cleaners sink with removable bucket grating.
- · Satin finish stainless steel.
- Rear wall fixing with front support legs and adjustable feet.
- Complete with 38mm waste fitting.
- Complete with removable perforated stainless steel bucket grating.
- Stainless steel 400mm high separate splash back.
- · Wall mounted bib taps available as an option.

#### Size

- 500mm wide.
- 500mm front to back.
- 200mm deep bowl and 400mm high splash back.
- 450mm to lip of bowl, 250mm to underside of bowl.