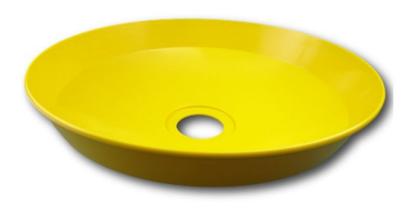

## **Replacement Eye Wash Bowl**

Product Code: AP-S-7101-005-000

## Replacement Plastic Eye Wash Bowl

Product Code AP-S-7101-005-000

• Replacement plastic eye wash bowl.