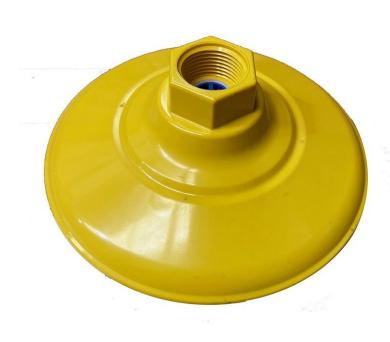

## **Replacement Plastic Shower Head**

Product Code: AP-S-7102-300-001

## **Replacement Yellow Plastic Shower Head**

Product Code AP-S-7102-300-001

• Replacement plastic shower head.