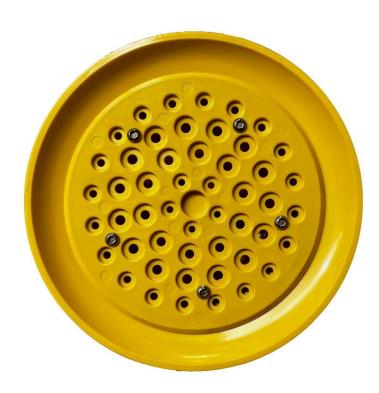

## **Replacement Plastic Shower Head**

Product Code: AP-S-7102-300-001

## **Replacement Yellow Plastic Shower Head**

Product Code AP-S-7102-300-001

• Replacement plastic shower head.