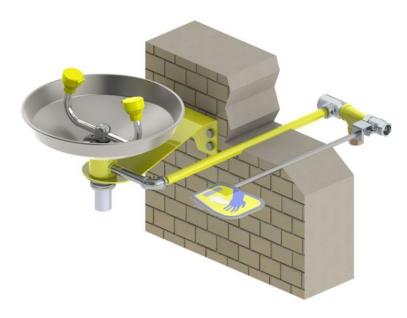

## Wall Mounted Eye and Face Wash Stainless Steel Bowl

## Product Code S0440-FRV

- Freeze resistant wall mounted eye and face wash with stainless steel bowl 300mm diameter.
- ABS plastic eye and face wash spray heads with flip off dust covers.
- Push handle operation.
- Chrome plated brass stay open ball valve with inline strainer.
- Integral waste fitting.
- · Complete with wall bracket, identification sign, and weekly test tag.