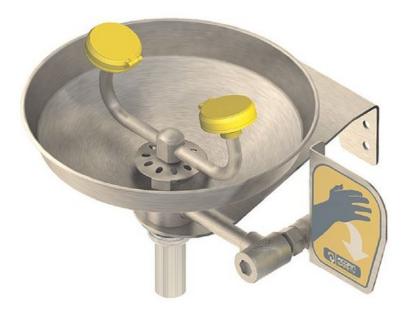

## **Stainless Steel Wall Mounted Eyewash Fountain**

Product Code: S0440-AS

## Wall Mounted Eye and Face All Stainless Steel

## Product Code S0440-AS

- Wall mounted eye and face wash with all stainless steel construction.
- Stainless steel, bowl, wall btacket and ball valve.
- ABS plastic eye and face wash spray heads with flip off dust covers.
- Push handle operation.
- Stainless steel stay open ball valve with inline strainer.
- Integral waste fitting.
- · Complete with wall bracket, identification sign, and weekly test tag.