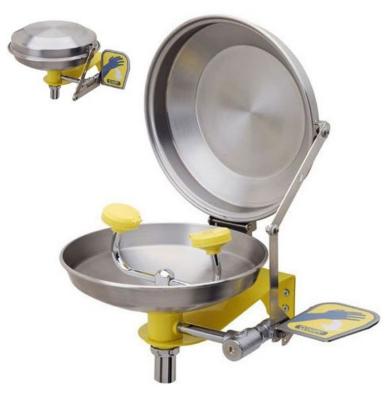

## Product Code S0440-CS1

- Wall mounted eye and face wash with stainless steel bowl and lid 300mm diameter.
- ABS plastic eye and face wash spray heads with flip off dust covers.
- Push handle operation.
- Chrome plated brass stay open ball valve with inline strainer.
- Integral waste fitting.
- · Complete with wall bracket, identification sign, and weekly test tag.