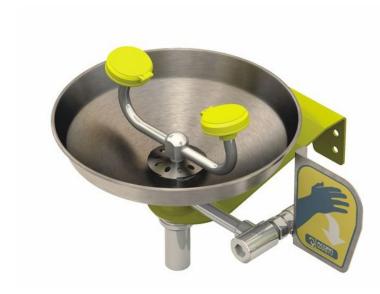

## Wall Mounted Eye and Face Wash Stainless Steel Bowl

Product Code S0440

- Wall mounted eye and face wash with stainless steel bowl 300mm diameter.
- ABS plastic eye and face wash spray heads with flip off dust covers.
- Push handle operation.
- Chrome plated brass stay open ball valve with inline strainer.
- Integral waste fitting.
- Complete with wall bracket, identification sign, and weekly test tag.