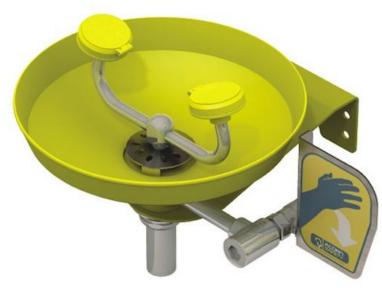

## Wall Mounted Eye and Face Wash Plastic Bowl

Product Code S0420

- Wall mounted eye and face wash with yellow plastic bowl 300mm diameter.
- ABS plastic eye and face wash spray heads with flip off dust covers.
- Push handle operation.
- Chrome plated brass stay open ball valve with inline strainer.
- Integral waste fitting.
- Complete with wall bracket, identification sign, and weekly test tag.