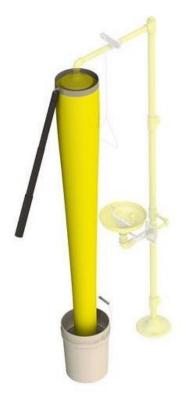

## **Safety Shower Test Kit**

Product Code S0000-STK

- Test kit for the regular testing of emergency showers.
- Regulations state safety showers should be tested on a monthly basis.
- Includes: Test kit extendable handle, curtain ring, test chute and 5 gallon bucket.

Simply lift the handle with curtain ring and chute to cover the safety shower head and position the 5 gallon bucket directly underneath the chute to catch test water. Turn on the water which will collect in the bucket whist you run the shower.