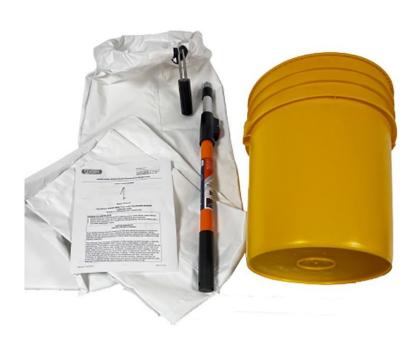

## **Safety Shower Test Kit**

Product Code S0000-STK

- Test kit for the regular testing of emergency showers.
- Regulations state safety showers should be tested on a monthly basis.
- Includes: Test kit extendable handle, curtain ring, test chute and 5 gallon bucket.