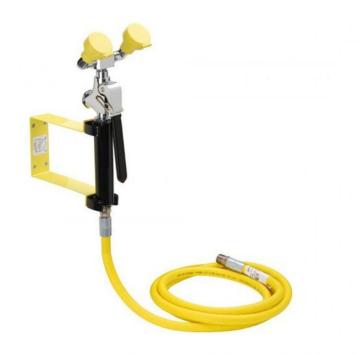

## **Emergency Drench Hose With Twin Head**

Product Code: S0406

## **Twin Head Safety Shower Hose**

## Product Code S0406

- Wall mounted double head eye, face and body wash safety hose.
- Twin ABS plastic spray heads with flip off dust covers.
- Trigger operation with locking clip.
- 2438mm long yellow pvc hose.
- 3/8" NPT male threaded connection with chrome plated brass swivel inlet with 1/2" adaptor.
- Complete with wall bracket, identification sign, and weekly test tag.