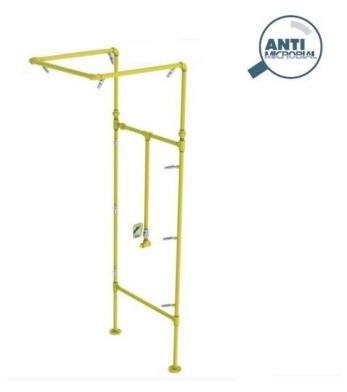

## **Decontamination Shower With Brass Chrome Plated Heads**

Product Code: S4400

## **Emergency Shower with Chrome Plated Showerheads**

Product Code S4400

Tech specs

- Showerheads: Chrome plated brass showerheads each with a 2.0 gpm flow regulator.
- Valve: 1" NPT rough chrome plated brass stay-open ball valve. Unit is provided with a stainless steel push handle. 1" BSP adapter supplied.
- Water Supply: 1" NPT female threaded back or side inlet. 1" BSP adapter supplied.
- Piping & Mounting: Schedule 40 galvanized steel piping and 4-5/8" diameter galvanized floor flanges with a yellow powder coated finish.
- Universal Sign: ANSI compliant, vertical identification sign.
- Weekly Test Tag: A waterproof test card to record the date and inspector's name for weekly functional testing of the unit.