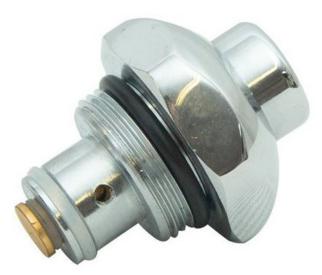

## WRAS Cartridge for Old Style Swanfill and Bubbler Tap

Product Code: WRAS-CART

## Product Code WRAS-CART

WRAS approved replacement cartridge with push button. This item will replace worn out or damaged cartridges on most of our old style drinking fountains and bottle filling taps.

- Chrome plated button.
- WRAS Approved.