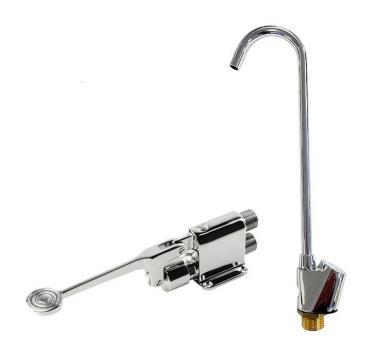

## Product Code HFBF-CONV

No touch handsfree conversion to adapt an existing drinking fountain to foot operated bottle filler. The conversion comprises WRAS approved floor mounted foot valve and swan neck cup and bottle filler. Simply remove your old hand operated bubbler or bottle filling tap and install the new bottle filler and foot valve. Pipework will be required to the foot valve, and from the foot valve to the new tap.

- Handsfree chrome plated brass swan neck bottle and cup filler.
- Chrome plated brass foot valve.
- For use with our bottle fillers or as a replacement for your own bottle filling units.
- WRAS Approved foot valve.
- 1/2" BSP tail to the bottle filling tap.
- Adjustable flow control.
- 1/2" BSP inlet and outlet connections on the foot valve.
- Can also be supplied with a drinking water tap instead of bottle filler.