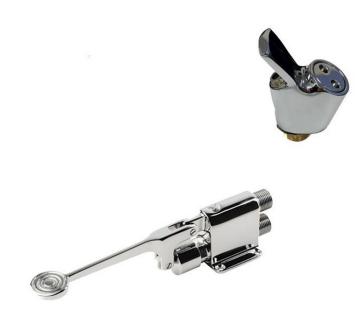

## Product Code HFBUBBLER-CONV

No touch handsfree conversion to adapt an existing drinking fountain to foot operated drinking fountain. The conversion comprises WRAS approved floor mounted foot valve and handsfree bubbler tap. Simply remove your old hand operated bubbler or bottle filling tap and install the new bubbler and foot valve. Pipework will be required to the foot valve, and from the foot valve to the new tap.

- Handsfree chrome plated bubbler tap.
- Chrome plated brass foot valve.
- For use with our drinking fountains or as a replacement for your own drinking fountains.
- WRAS Approved bubbler.
- 1/2" BSP tail to the bubbler.
- Adjustable flow control.
- 1/2" BSP inlet and outlet connections on the foot valve.
- Can also be supplied with a bottle filler instead of bubbler.