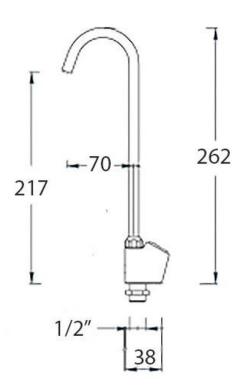

## WRAS Approved Handsfree Swan Neck Cup And Bottle Filler

Product Code HANDSFREE-BOTTLEFILLER

- Handsfree chrome plated brass swan neck bottle and cup filler.
- For use with our drinking fountains or as a replacement for your own drinking fountains.
- The bottle filler valve is to be used with a foot pedal.
- WRAS Approved.
- 1/2" BSP tail.
- 1/2" brass back nut and rubber washer.
- Adjustable flow control.

## Delivery

• From stock 1 to 2 working days.

\*\*All pictures shown are for illustration purpose only and may be subject to change without notice. Actual product may vary due to product enhancement. All dimensions shown are for guidance only and may be subject to change or alteration without notice. All items manufactured or purchased separately from a third party to fit our products should be checked against the actual dimensions of the physical product before purchase. We will not be liable for third party costs and consequential loss associated with the items not fitting third party components.\*\*