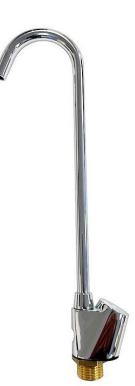

## Handsfree Swan Neck Cup And Filler

Product Code: HANDSFREE\_BOTTLEFILLER

## WRAS Approved Handsfree Swan Neck Cup And Bottle Filler

Product Code HANDSFREE-BOTTLEFILLER

- Handsfree chrome plated brass swan neck bottle and cup filler.
- For use with our drinking fountains or as a replacement for your own drinking fountains.
- The bottle filler valve is to be used with a foot pedal.
- WRAS Approved.
- 1/2" BSP tail.
- 1/2" brass back nut and rubber washer.
- Adjustable flow control.