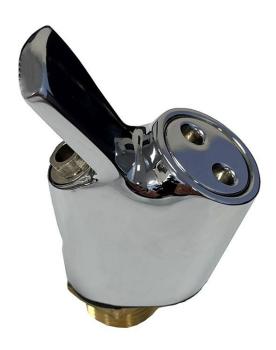

## **WRAS Approved Handsfree Bubbler Tap**

Product Code: HANDSFREE-BUBBLER

## **WRAS Approved Handsfree Bubbler Tap**

Product Code HANDSFREE-BUBBLER

- Handsfree chrome plated brass WRAS drinking fountain bubbler valve tap.
- WRAS approved to meet water byelaws.
- The bubbler is to be used with a foot pedal.
- Ideal for replacing the old or faulty tap on your existing drinking fountain.
- 1/2" BSP tail.
- 1/2" brass back nut and rubber washer.
- Adjustable flow control.