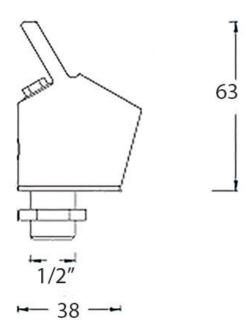

## **WRAS Approved Handsfree Bubbler Tap**

Product Code: HANDSFREE-BUBBLER

## **WRAS Approved Handsfree Bubbler Tap**

Product Code HANDSFREE-BUBBLER

- Handsfree chrome plated brass WRAS drinking fountain bubbler valve tap.
- WRAS approved to meet water byelaws.
- The bubbler is to be used with a foot pedal.
- Ideal for replacing the old or faulty tap on your existing drinking fountain.
- 1/2" BSP tail.
- 1/2" brass back nut and rubber washer.
- Adjustable flow control.