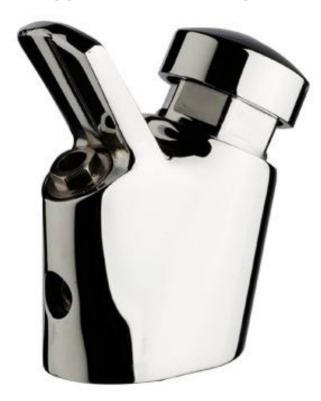

## **WRAS Approved Bubbler Tap**

Product Code: RUB-BUBBLER

## **Drinking Fountain Bubbler Tap**

Product Code RUB-BUBBLER

- Chrome plated brass WRAS drinking fountain bubbler valve tap.
- · WRAS approved to meet water byelaws.
- The bubbler valve has a push button to dispense drinking water.
- Ideal for replacing the old or faulty tap on your existing drinking fountain.
- Replaceable cartridge and push button see RUB-CARTRIDGE.
- 1/2" BSP tail.
- 1/2" brass back nut and rubber washer.
- Adjustable flow control.
- 22mm Tap hole required.