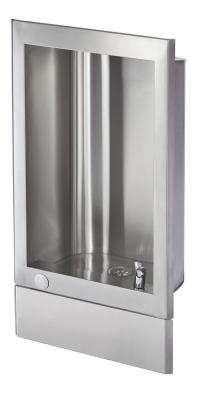

# **Recessed Drinking Fountain**

Product Code: DFRN

# **Stainless Steel Recessed Drinking Water Fountains**

### Product Code DFRN

- Stainless steel recessed drinking fountain.
- Manufactured from 1.2mm thick stainless steel with a brushed finish.
- The recessed drinking fountain is complete with a WRAS approved press button drinking tap and 32mm flush grated waste fitting.
- The recessed drinking fountain is designed to be recessed into the wall, and secured by concealed fixing brackets.