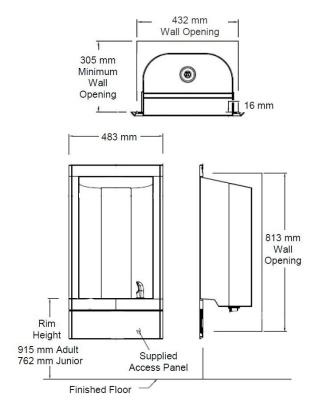

## **Overall Size**

- 890mm High.
- 483mm Wide.
- 305mm Front to back.

#### **Recess Size**

- 813mm high.
- 432mm Wide.
- 305mm Front to back.