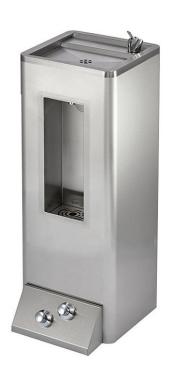

# Foot Op Junior Height Bottle Filler & Drinking Fountain

Product Code: DFBF-FJ

#### Foot Operated Junior Height Combined Fountain And Bottle Filler

#### Product Code DFBF-FJ

- Junior height foot operated drinking fountain with combined water bottle filler.
- Individual foot operated buttons for water bottle filler and the drinking fountain.
- Manufactured from grade 304 stainless steel with satin polish finish.
- Back to wall and floor standing installation.
- Available as a free standing pedestal unit by adding a rear cover panel.
- Manufactured from stainless steel with a matt polished finish.
- · WRAS approved water path fittings.
- Rounded front corners for safety.
- Floor and wall mounting points with a full adult height undershroud to conceal all plumbing.
- Complete with two 32mm waste fittings with flexible waste pipes joined with a T piece to leave a single outlet (requires a trap).
- 15mm compression fittings on foot valves.
- Lockable side door for and large rear opening for access to the plumbing connections and fixing points.

#### Size

- 760mm high.
- 300mm front to back.
- 300mm wide.