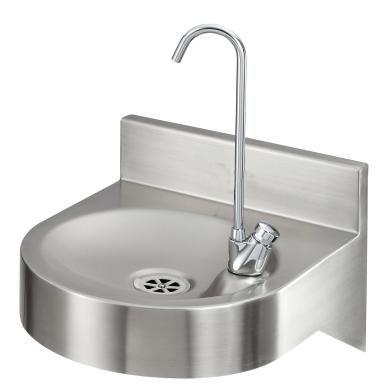

## Product Code DFWH-CF

- School stainless steel wall hung bottle / cup filler manufactured in one piece from 1.6mm thick stainless steel for extra vandal resistance and durability.
- The school bottle and cup filling station has a radius front design to ensure there are no sharp edges or corners for safety.
- Complete with WRAS approved swan neck bottle / cup filler with press button valve.
- Complete with wall bracket and 32mm waste fitting.
- Recommended for many applications including schools, sports centres, gyms, and public areas.
- Tested to 2.0 Bar pressure.
- Please ensure that these are drained down in cold weather to avoid damage to the tap.

### **Bottle Filling Station Size**

- 305mm wide.
- 350mm front to back.
- 150mm high plus 75mm splash back.