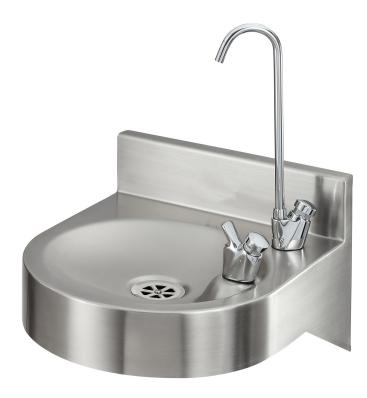

### Product Code WH-DFBF

Stainless steel drinking fountain with WRAS approved tap and swan neck bottle filler with rounded front safety edge. This elegant wall mounted design ensures you will meet the requirements of the water byelaws, provides a cost effective source of hydration, and ensures your users are protected from harm from sharp edges and corners. Please ensure that these are drained down in cold weather to avoid damage to the bubbler.

- Wall mounted drinking fountain with both a drinking water tap and swan neck bottle filler.
- Manufactured in one piece from 1.6mm thick grade 304 stainless steel for extra vandal resistance and durability.
- Radius front design to ensure there are no sharp edges or corners for safety.
- Complete with WRAS approved chrome plated press button drinking water bubbler valve (tap) and WRAS approved swan neck bottle filler.
- WRAS is the Water Regulations Advisory Scheme and the water bubbler (tap) and bottle filler has been tested and approved to meet these requirements.
- Supplied with concealed wall mounting bracket and 32mm waste fitting.
- Rear upstand to aid cleaning and protect the wall from splashes.
- Recommended for many applications including schools, colleges and public buildings.
- Tested to 2.0 Bar pressure.