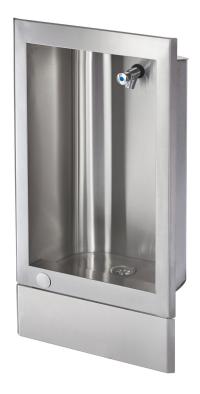

# **Recessed Water Bottle Filling Station**

Product Code: BFSN

### **Recessed Water Bottle Filling Fountain**

Product Code BFSN

- Stainless steel wall recessed water bottle filling station.
- Ideal for filling sports bottles in schools, gyms, leisure centres, and public areas.
- Manufactured from stainless steel with a satin polished finish.
- The bottle filling station is supplied complete with WRAS approved push button bottle filling tap and 32mm flush grated waste fitting.
- Fits into the wall and secured by concealed fixing brackets.