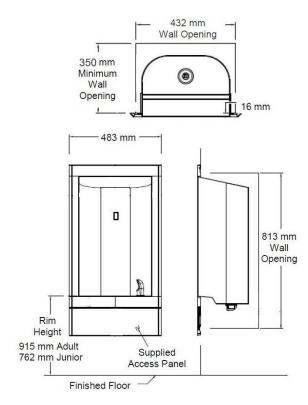

#### **Overall Size**

- 890mm High.
- 483mm Wide.
- 270mm Front to back.

# Recess Size

- 813mm high.
- 432mm Wide.
- 305mm Front to back.