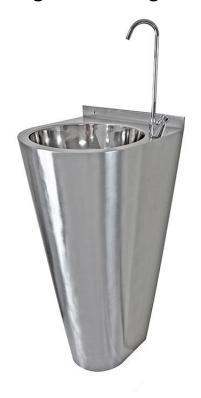

#### Junior Height Stainless Steel Bottle Filler

Product Code FSBFF-J

Stainless steel floor standing junior height bottle filling fountain for filling of re-useable drinking water bottles. The rounded front provides safety for users whilst the junior height shroud allows for the water pipes to be concealed.

- Floor standing a junior height drinking water bottle filling fountain.
- Stainless steel grade 304 construction.
- Junior height 760mm.
- Fixed under shroud to conceal pipework.
- Rounded front design for safety.
- Complete with standard WRAS approved press button bottle filling tap.
- Supplied with fixing brackets, 32mm waste fitting and flexible waste pipe.
- · Recommended for many applications including Schools.
- Please ensure that these are drained down and isolated in cold weather to avoid damage to the bubbler.
- Also available with drinking water tap or with both drinking and bottle filling tap.