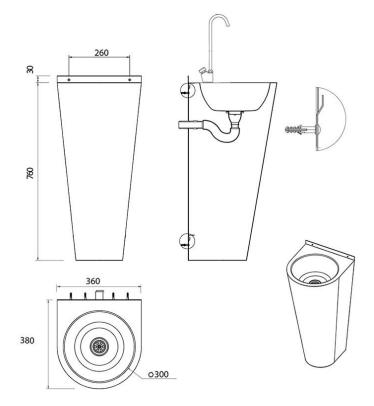

## Size

- 380mm front to back.
- 360mm wide.
- 760mm high plus 30mm upstand.

- Floor standing a junior height drinking water bottle filling fountain.
- Stainless steel grade 304 construction.
- Junior height 760mm.
- Fixed under shroud to conceal pipework.
- Rounded front design for safety.
- Complete with standard WRAS approved press button bottle filling tap.
- Supplied with fixing brackets, 32mm waste fitting and flexible waste pipe.
- · Recommended for many applications including Schools.
- Please ensure that these are drained down and isolated in cold weather to avoid damage to the bubbler.
- Also available with drinking water tap or with both drinking and bottle filling tap.