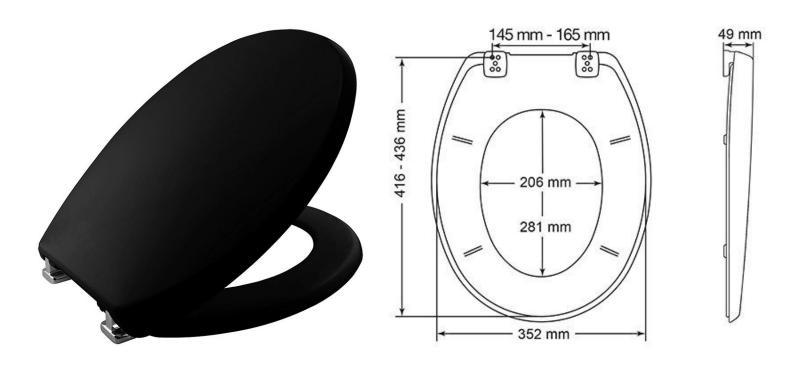

## **Black Seat and Cover**

Product Code SACSS

- Black Seat and Cover.
- Chrome plated hinges with the STA-TITE® fixing make these toilet seats ideal for care homes and commercial applications.
- Top fixing metal hinges.
- To fit UK toilets.
- Made from durable, Tecnoplast™ thermoplastic material.
- Hinges are adjustable to help achieve the perfect fit to your toilet.

All dimensions shown are for guidance only and may be subject to change or alteration without notice. All items manufactured or purchased separately from a third party to fit our products should be checked against the actual dimensions of the physical product before purchase. We will not be liable for third party costs and consequential loss associated with the items not fitting third party components.\*\*