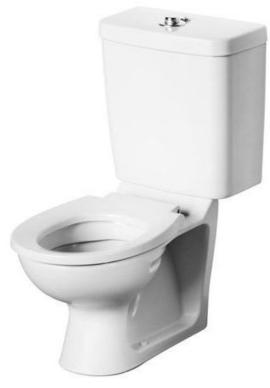

## **Close Coupled Infant Height School WC Toilet**

#### Product Code CCI

- Armitage Shanks Contour 21 close coupled infant height WC suite.
- Manufactured in white vitreous china.
- 305mm high for schools use for ages 3 to 6 years.
- Vitreous china close coupled white 6 litre cistern.
- Single flush push button.
- Bottom water inlet supply and internal overflow.
- Secure bottom fixing seats available in four colours (see options).
- Shown with optional seat.