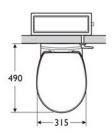

# Infant Height Back to Wall WC Pan

FFL to centre line of cistern fixing holes 890

Product Code: ASH-CBTWI

#### Product Code CBTWI

- Armitage Shanks Contour 21 Back to Wall Infants WC Pan.
- · Manufactured in white vitreous china.
- 305mm high for schools use for ages 3 to 6 years.
- Water saving 4.5 litre flush.
- Secure bottom fixing seats available in four colours (see options).
- Shown with optional seat and cover.