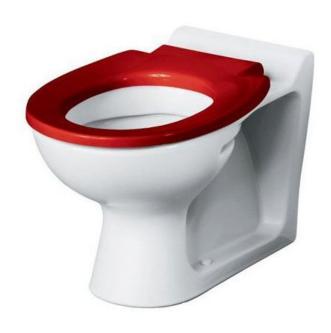

## **Back To Wall Infant Height School toilet**

#### Product Code CBTWI

- Armitage Shanks Contour 21 Back to Wall Infants WC Pan.
- · Manufactured in white vitreous china.
- 305mm high for schools use for ages 3 to 6 years.
- Water saving 4.5 litre flush.
- Secure bottom fixing seats available in four colours (see options).
- Shown with optional seat and cover.

### **Options**

- Seats (without cover) available in white, blue, red, and black.
- Seats and covers available in white, blue, red, and black.
- Armitage Shanks plastic conceala 4.5 litre cistern with cistern fittings, through wall chrome plated lever, and flushpipe.