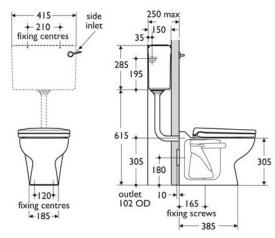

# Infant Height Back to Wall WC Pan

FFL to centre line of cistern fixing holes 890

Product Code: ASH-CBTWI

#### Product Code CBTWI

- Armitage Shanks Contour 21 Back to Wall Infants WC Pan.
- · Manufactured in white vitreous china.
- 305mm high for schools use for ages 3 to 6 years.
- Water saving 4.5 litre flush.
- Secure bottom fixing seats available in four colours (see options).
- Shown with optional seat and cover.