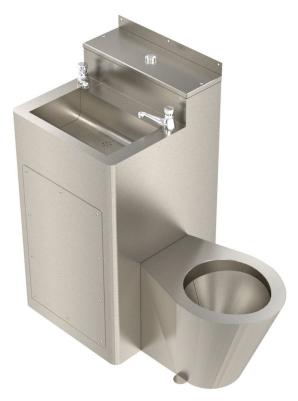

#### Stainless Steel In Cell Sanitation Unit

#### Product Code CELLSAN

- Stainless steel combined in cell sanitation unit.
- Stainless steel wash basin and wc pan fitted to a stainless steel unit to conceal all plumbing.
- Manufactured from 1.5mm and 1.2mm thick stainless steel for vandal resistance.
- Cistern with push button mechanism concealed within the unit.
- Wash basin waste fitting concealed within the unit.
- WC pan with security flushing rim.
- Wash basin as standard with two tap holes, other options are available.
- Removable front access panel secured with security screws for access to the plumbing.