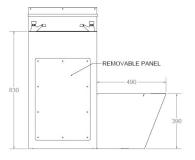

#### Product Code CELLSAN

- Stainless steel combined in cell sanitation unit.
- Stainless steel wash basin and wc pan fitted to a stainless steel unit to conceal all plumbing.
- Manufactured from 1.5mm and 1.2mm thick stainless steel for vandal resistance.
- Cistern with push button mechanism concealed within the unit.
- Wash basin waste fitting concealed within the unit.
- WC pan with security flushing rim.
- Wash basin as standard with two tap holes, other options are available.
- Removable front access panel secured with security screws for access to the plumbing.

All dimensions shown are for guidance only and may be subject to change or alteration without notice. All items manufactured or purchased separately from a third party to fit our products should be checked against the actual dimensions of the physical product before purchase. We will not be liable for third party costs and consequential loss associated with the items not fitting third party components.\*\*