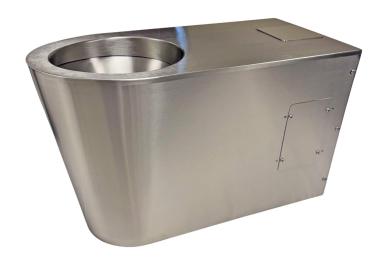

#### Stainless Steel Disabled Back to Wall WC Pan

#### Product Code DBTW

- Back to Wall Disabled WC Pan with 100mm horizontal outlet.
- Can be converted to a vertical outlet by using a 90 degree soil pipe connector (not supplied).
- Stainless steel shrouded WC pan made to Doc M dimensions.
- $\bullet\,$  Increased height to 450mm, and increased length to 750mm to accommodate a back rest.
- Manufactured from 1.2 and 1.6mm thick stainless steel for vandal resistance.
- Duct wall fixing for use with concealed cistern.
- Supplied as standard with no seat, but as an option can be fitted with a white plastic seat.
- Complete with through wall fixing bolts and angles.

## Size

- Height 450mm.
- Projection 750mm.
- Width 360mm.