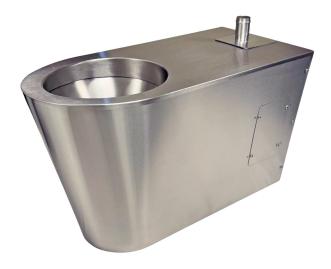

#### Stainless Steel Disabled Back to Wall WC Pan

#### Product Code DBTW

- Back to Wall Disabled WC Pan with 100mm horizontal outlet.
- Can be converted to a vertical outlet by using a 90 degree soil pipe connector (not supplied).
- Stainless steel shrouded WC pan made to Doc M dimensions.
- $\bullet\,$  Increased height to 450mm, and increased length to 750mm to accommodate a back rest.
- Manufactured from 1.2 and 1.6mm thick stainless steel for vandal resistance.
- Duct wall fixing for use with concealed cistern.
- Supplied as standard with no seat, but as an option can be fitted with a white plastic seat.
- Complete with through wall fixing bolts and angles.

## Size

- Height 450mm.
- Projection 750mm.
- Width 360mm.