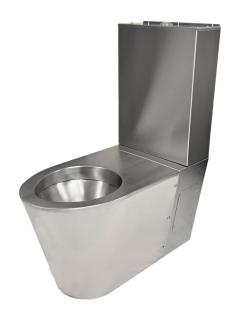

## Stainless Steel Close Coupled WC Suite

## Product Code BCC

- Stainless steel close coupled WC Suite with horizontal 100mm P trap outlet.
- Stainless steel cistern with a recessed push button dual operation flush.
- The close coupled toilet has a full security flushing rim.
- The stainless steel close coupled we suite is suitable for face wall installation where no duct is available.
- Bottom inlet and overflow connections.
- As standard comes with no seat, or it is available with black plastic seat.
- Can be used with a plastic s trap conversion bend if required (not supplied).