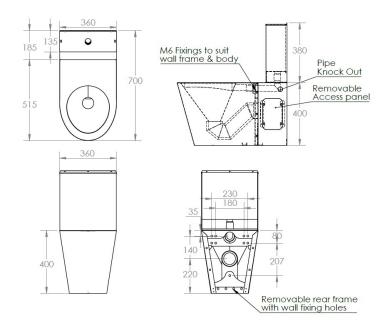

## Product Code BCC

- Stainless steel close coupled WC Suite with horizontal 100mm P trap outlet.
- Stainless steel cistern with a recessed push button dual operation flush.
- The close coupled toilet has a full security flushing rim.
- The stainless steel close coupled we suite is suitable for face wall installation where no duct is available.
- Bottom inlet and overflow connections.
- As standard comes with no seat, or it is available with black plastic seat.
- Can be used with a plastic s trap conversion bend if required (not supplied).

All dimensions shown are for guidance only and may be subject to change or alteration without notice. All items manufactured or purchased separately from a third party to fit our products should be checked against the actual dimensions of the physical product before purchase. We will not be liable for third party costs and consequential loss associated with the items not fitting third party components.\*\*