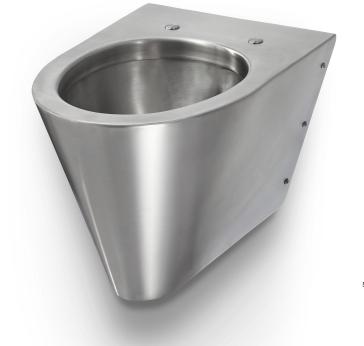

# Wall Hung Stainless Steel Toilet

135

Product Code: WHT

## Stainless Steel Wall Hung WC Pan

### Product Code WHT

- Stainless steel Wall Hung Toilet with horizontal outlet.
- Manufactured from 1.6mm thick stainless steel.
- 100mm diameter horizontal outlet.
- 55mm internal diameter flushpipe connection, supplied with a 38mm rubber flushpipe connector.
- The wall hung toilet is designed for front mounting onto an in wall installation frame (not supplied).
- The wall hung toilet can also be front mounted onto a duct wall.
- Designed for areas where a hygienic clean floor is required.
- Supplied as standard with a plain top (no seat) or with optional black plastic seat and cover.