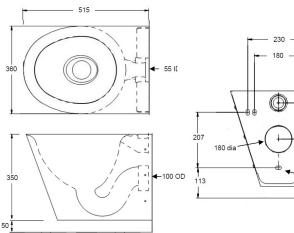

### Product Code WHT

- Stainless steel Wall Hung Toilet with horizontal outlet.
- Manufactured from 1.6mm thick stainless steel.
- 100mm diameter horizontal outlet.
- 55mm internal diameter flushpipe connection, supplied with a 38mm rubber flushpipe connector.
- The wall hung toilet is designed for front mounting onto an in wall installation frame (not supplied).
- The wall hung toilet can also be front mounted onto a duct wall.
- Designed for areas where a hygienic clean floor is required.
- Supplied as standard with a plain top (no seat) or with optional black plastic seat and cover.

All dimensions shown are for guidance only and may be subject to change or alteration without notice. All items manufactured or purchased separately from a third party to fit our products should be checked against the actual dimensions of the physical product before purchase. We will not be liable for third party costs and consequential loss associated with the items not fitting third party components.\*\*