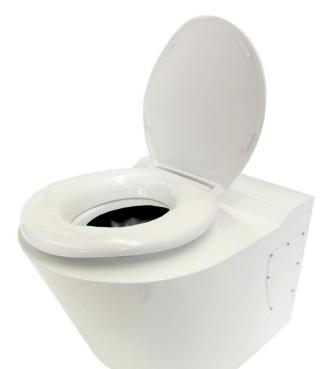

## **Bariatric Toilet WC Pan**

### Product Code BAR

- Stainless steel white powder coated Bariatric toilet, internal bowl and trap not powder coated.
- The Bariatric toilet is designed for disabled and heavy duty use.
- Supplied as either back to wall for a concealed cistern, or back to wall with a top entry connection for exposed cistern and flush pipe.
- It is manufactured from 2mm thick stainless steel and tested to 1000 kgs.
- Fully compliant with latest water flushing regulations.
- The Bariatric toilets are specified and used by clients of many local authority occupational health departments.
- The large base combined with wall and floor fixing make this Bariatric toilet very secure.
- The bariatric toilet is shown with optional Big John toilet Seat.