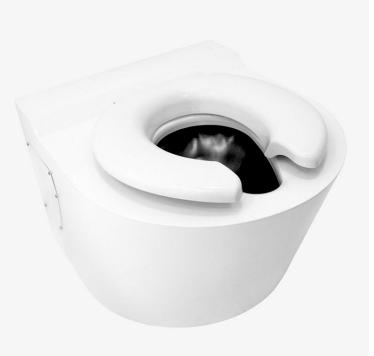

## **Bariatric Toilet WC Pan**

### Product Code BAR

- Stainless steel white powder coated Bariatric toilet, internal bowl and trap not powder coated.
- The Bariatric toilet is designed for disabled and heavy duty use.
- Supplied as either back to wall for a concealed cistern, or back to wall with a top entry connection for exposed cistern and flush pipe.
- It is manufactured from 2mm thick stainless steel and tested to 1000 kgs.
- Fully compliant with latest water flushing regulations.
- The Bariatric toilets are specified and used by clients of many local authority occupational health departments.
- The large base combined with wall and floor fixing make this Bariatric toilet very secure.
- The bariatric toilet is shown with optional Big John toilet Seat.